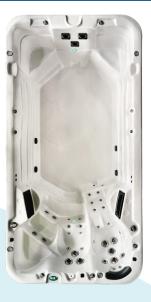

# SOUL**4500** TM

**JETS - 36** Q **SEATING - 5 seats**  DIMENSIONS - 2.31 x 4.49 x 1.30m

## **FEATURES**

- SpaNet SV<sup>™</sup> control system
- SoftTouch™ head rest
  SunFrame™ galvanised steel
  Stainless steel jets
- Wide mouth filtration
- Ozone automatic sanitizing system
- SunGlow<sup>™</sup> in-spa illumination
  SunGlow<sup>™</sup> LED perimeter lighting
  Integrated heat pump control
- Soul<sup>™</sup> hydrotherapy lounger