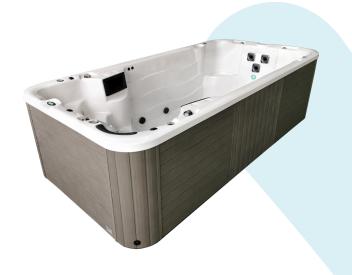

# SOUL**4500** TM

**JETS - 36** Q **SEATING - 5 seats**  DIMENSIONS - 2.31 x 4.49 x 1.30m

## **FEATURES**

- SpaNet SV<sup>™</sup> control system
- SoftTouch™ head rest
  SunFrame™ galvanised steel
  Stainless steel jets
- Wide mouth filtration
- Ozone automatic sanitizing system
- SunGlow<sup>™</sup> in-spa illumination
  SunGlow<sup>™</sup> LED perimeter lighting
  Integrated heat pump control
- Soul<sup>™</sup> hydrotherapy lounger