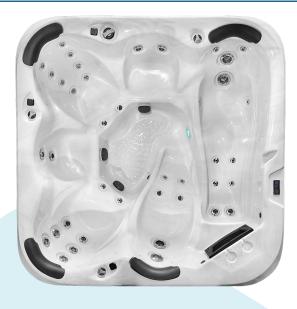

# SOUL700<sup>TM</sup>

**JETS - 40** 

**SEATING - 6 seats** 

**DIMENSIONS - 2.30 x 2.30 x .92m** 

# **SPECIFICATIONS**

| Dry weight                 | 375 kg      |
|----------------------------|-------------|
| Water capacity             | 1450 litres |
| Filled weight              | 1844 kg     |
| SmartFlo™ jet pump(s)      | 1 x 2.5 hp  |
| SmartFlo™ circulation pump | 1           |
| SmartFlo™ air blower       |             |
| Electrical requirements    | 15 amp      |
| Heater                     | 3.0 KW      |

# **FEATURES**

- FourCore™ shell construction
   SunFlex™ plumbing system
   Reflect™ perimeter insulation

- RuggedBase™ insulated, moulded ABS base
- SunFrame™ high-impact plastic frame
   Stainless steel jets
- SunGlow™ in-spa illumination
- SunGlow™ LED perimeter lighting
- SpaNet SV Mini™ control system
   Dynamic Thermal Tuning™
- Integrated heat pump control

# **OPTIONS**

- Sun & Soul™ audio & WiFi Kit
- Spa Net™ heat pump

Conditions apply. Specifications may change without notice.
 May be pictured with some options included.