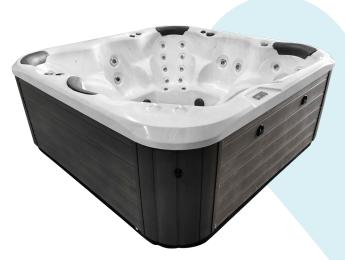

# SOUL700<sup>TM</sup>

**JETS - 40** 

**SEATING - 6 seats** 

**DIMENSIONS - 2.30 x 2.30 x .92m** 

# **SPECIFICATIONS**

| Dry weight                 | 375 kg      |
|----------------------------|-------------|
| Water capacity             | 1450 litres |
| Filled weight              | 1844 kg     |
| SmartFlo™ jet pump(s)      | 1 x 2.5 hp  |
| SmartFlo™ circulation pump | 1           |
| SmartFlo™ air blower       |             |
| Electrical requirements    | 15 amp      |
| Heater                     | 3.0 KW      |

# **FEATURES**

- FourCore™ shell construction
   SunFlex™ plumbing system
   Reflect™ perimeter insulation

- RuggedBase™ insulated, moulded ABS base
- SunFrame™ high-impact plastic frame
   Stainless steel jets
- SunGlow™ in-spa illumination
- SunGlow™ LED perimeter lighting
- SpaNet SV Mini™ control system
   Dynamic Thermal Tuning™
- Integrated heat pump control

# **OPTIONS**

- Sun & Soul™ audio & WiFi Kit
- Spa Net™ heat pump

Conditions apply. Specifications may change without notice.
 May be pictured with some options included.